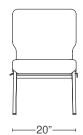

## CAL 117E Approved ANSI / BIFMA Approved

Stacking: 6-10 High Dimensions: 20" W x 24" D x 34" H Weight: 17 Lbs. Weight Capacity: 400 Lbs. C.O.M.: 1.1\* Yards \* No Repeats on C.O.M.

Center to Center Space: 21"