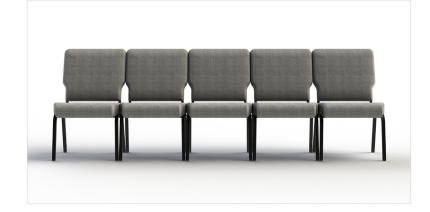

## CAL 117E Approved ANSI / BIFMA Approved

Stacking: 6-10 High Dimensions: 20" W x 24" D x 34" H Weight: 17 Lbs. Weight Capacity: 400 Lbs. C.O.M.: 1.1\* Yards \* No Repeats on C.O.M.

Center to Center Space: 21"