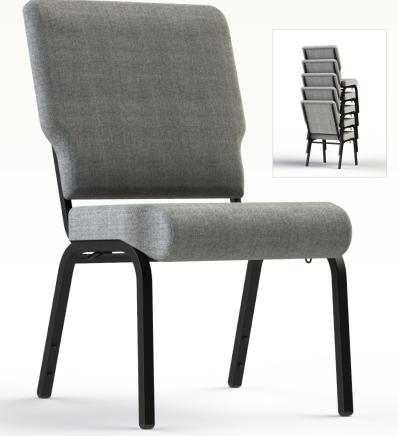

Shown in Charcoal / Silvervein Frame

Summit Series

THE JUBILEE 20" Church Chair w/ Comfort Back

- 1" 18 ga Steel Frame Legs
- 3/4" 18 ga Steel Frame Back
- 3 Steel Cross Members
- 2" Dual Density Foam Seat
- Fabric Card Pocket
- Plywood Seat / Back
- Ganging Standard
- Stafast T-Nuts Throughout
- 15 Year Warranty on Frame
- 1 Year Warranty on Foam
- 1 Year Warranty on Fabric

## CAL 117E Approved ANSI / BIFMA Approved

Stacking: 6-10 High Dimensions: 20" W x 24" D x 34" H Weight: 17 Lbs. Weight Capacity: 400 Lbs. C.O.M.: 1.1\* Yards \* No Repeats on C.O.M.

Center to Center Space: 21"